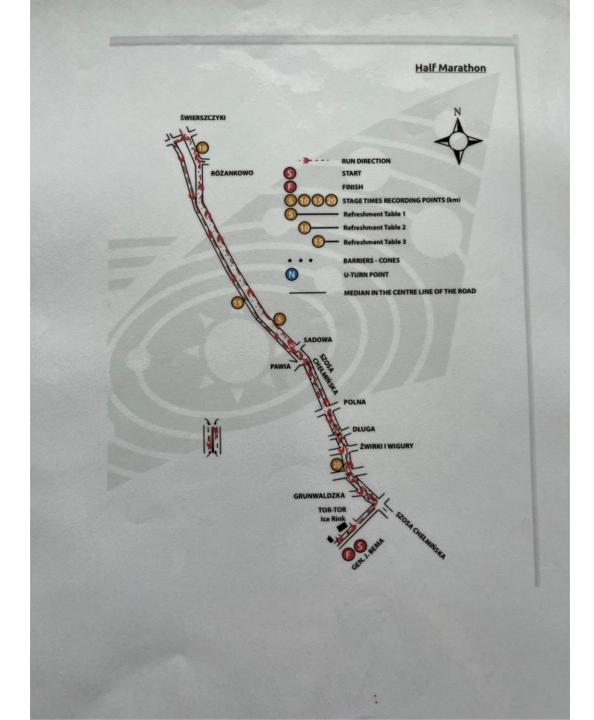

# HALF MARATHON

## START and FINISH

# **<u>11.00am</u>** START and FINISH IN FRONT OF THE <u>TOR-TOR ICE RINK</u>

# ONE FULL LAP, MEN/WOMEN START TOGETHER

#### **REFRESHMENTS**

- REFRESHMENT TABLES WILL BE PROVIDED
- <u>PERSONAL REFRESHMENTS</u> MUST BE MUST BE IDENTIFIED BY THE BIB NUMBER OF THE ATHLETE
- THE ATHLETE MUST ALSO SPECIFY ON WHICH REFRESHMENT TABLE THESE ARE TO BE PLACED TABLES 1, 2 and 3 ON THE MAP (5k,10k,15k)
- PERSONAL REFRESHMENTS WILL BE AVAILABLE ON THE TABLES SPECIFICALLY PROVIDED FOR THIS
  PURPOSE. PERSONAL DRINKS WILL BE BEFORE WATER
- A MAXIMUM OF TWO OFFICIALS PER COUNTRY MAY BE STATIONED AT EACH TABLE TO MANAGE THE REFRESHMENTS OF THEIR ATHLETES
- NO REFRESHMENT TO BE ISSUED OUTSIDE THE REFRESHMENT ZONE
- COUNTRY REPRESENTATIVES MUST NOT INTERFERE WITH THE RACE PROGRESS
- AN ATHLETE RECEIVING REFRESHMENTS FROM A PLACE OTHER THAN THE OFFICIAL STATIONS OR ANOTHER ATHLETE, FOR THE FIRST OFFENCE BE WARNED (YELLOW CARD) BY THE REFEREE, THE SECOND OFFENCE RED CARD and DISQUALIFICATION